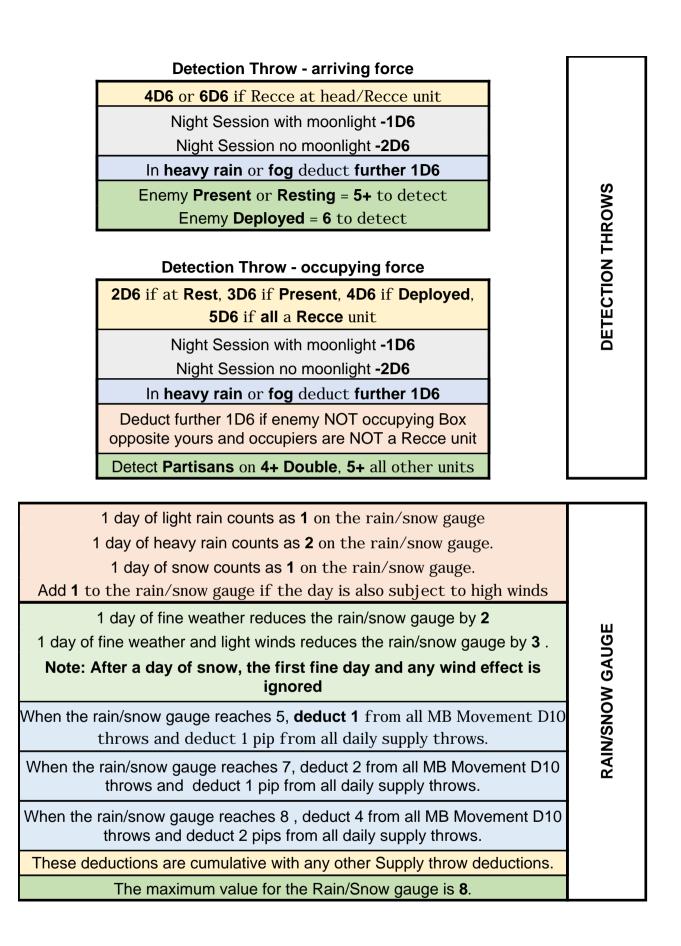

### Quick Reference Guides (QRGs)

The QRG for the "Umpire" is included here for ease of copying.

| 1 $37$ 2 $38$ 3 $39$ 4 $40$ 5 $41$ 6 $42$ 7 $43$ 8 $44$ 9 $45$ 10 $46$ 11 $47$ 12 $48$ 13 $49$ 14 $50$ 15 $51$ 16 $52$ 17 $53$ 18 $54$ 19 $55$ 20 $56$ 21 $57$ 22 $58$ 23 $59$ 24 $60$ 25 $61$ 26 $62$ 27 $63$ 30 $66$ 31 $67$ 32 $68$ 33 $69$ 34 $70$ 35 $71$                                                                                                                                                                                                                                                                                                                                            |    | <u></u> | -  |  |
|-----------------------------------------------------------------------------------------------------------------------------------------------------------------------------------------------------------------------------------------------------------------------------------------------------------------------------------------------------------------------------------------------------------------------------------------------------------------------------------------------------------------------------------------------------------------------------------------------------------|----|---------|----|--|
| 3 $39$ $4$ $40$ $5$ $41$ $6$ $42$ $7$ $43$ $8$ $44$ $9$ $45$ $10$ $46$ $11$ $47$ $12$ $48$ $13$ $49$ $14$ $50$ $15$ $51$ $16$ $52$ $17$ $53$ $18$ $54$ $19$ $55$ $20$ $56$ $21$ $57$ $22$ $58$ $23$ $59$ $24$ $60$ $25$ $61$ $26$ $62$ $27$ $63$ $28$ $64$ $29$ $65$ $31$ $67$ $32$ $68$ $33$ $69$ $34$ $70$                                                                                                                                                                                                                                                                                              | 1  |         | 37 |  |
| 4       40         5       41         6       42         7       43         8       44         9       45         10       46         11       47         12       48         13       49         14       50         15       51         16       52         17       53         18       54         19       55         20       56         21       57         22       58         23       59         24       60         25       61         26       62         27       63         30       66         31       67         32       68         33       69         34       70         35       71 | 2  |         | 38 |  |
| 5       41 $6$ 42 $7$ 43 $8$ 44 $9$ 45 $10$ 46 $11$ 47 $12$ 48 $13$ 49 $14$ 50 $15$ $51$ $16$ $52$ $17$ $53$ $18$ $54$ $19$ $55$ $20$ $56$ $21$ $57$ $22$ $58$ $23$ $59$ $24$ $60$ $25$ $61$ $26$ $62$ $27$ $63$ $28$ $64$ $29$ $65$ $30$ $66$ $31$ $67$ $32$ $68$ $33$ $69$ $34$ $70$ $35$ $71$                                                                                                                                                                                                                                                                                                          | 3  |         | 39 |  |
| 6       42 $7$ 43 $8$ 44 $9$ 45 $10$ 46 $11$ 47 $12$ 48 $13$ 49 $14$ 50 $15$ 51 $16$ 52 $17$ 53 $18$ 54 $19$ 55 $20$ 56 $21$ 57 $22$ 58 $23$ 59 $24$ 60 $25$ 61 $26$ 62 $27$ 63 $28$ 64 $29$ 65 $30$ 66 $31$ 67 $32$ 68 $33$ 69 $34$ $70$ $35$ $71$                                                                                                                                                                                                                                                                                                                                                       | 4  |         | 40 |  |
| 7       43         8       44         9       45         10       46         11       47         12       48         13       49         14       50         15       51         16       52         17       53         18       54         19       55         20       56         21       57         22       58         23       59         24       60         255       61         26       62         27       63         30       66         31       67         32       68         33       69         34       70         35       71                                                         | 5  |         | 41 |  |
| 8       44 $9$ 45 $10$ 46 $11$ 47 $12$ 48 $13$ 49 $14$ 50 $15$ 51 $16$ 52 $17$ 53 $18$ 54 $19$ 55 $20$ 56 $21$ 57 $22$ 58 $23$ 59 $24$ 60 $25$ 61 $26$ 62 $27$ 63 $30$ 66 $31$ 67 $32$ 68 $33$ 69 $34$ 70 $35$ 71                                                                                                                                                                                                                                                                                                                                                                                         | 6  |         | 42 |  |
| 9       45         10       46         11       47         12       48         13       49         14       50         15       51         16       52         17       53         18       54         19       55         20       56         21       57         22       58         23       59         24       60         25       61         26       62         27       63         30       66         31       67         32       68         33       69         34       70                                                                                                                    | 7  |         | 43 |  |
| 10 $46$ $11$ $47$ $12$ $48$ $13$ $49$ $14$ $50$ $15$ $51$ $16$ $52$ $17$ $53$ $18$ $54$ $19$ $55$ $20$ $56$ $21$ $57$ $22$ $58$ $23$ $59$ $24$ $60$ $25$ $61$ $26$ $62$ $27$ $63$ $28$ $64$ $29$ $65$ $30$ $66$ $31$ $67$ $32$ $68$ $33$ $69$ $34$ $70$ $35$ $71$                                                                                                                                                                                                                                                                                                                                         | 8  |         | 44 |  |
| 11 $47$ $12$ $48$ $13$ $49$ $14$ $50$ $14$ $50$ $15$ $51$ $16$ $52$ $17$ $53$ $18$ $54$ $19$ $55$ $20$ $56$ $21$ $57$ $22$ $58$ $23$ $59$ $24$ $60$ $25$ $61$ $26$ $62$ $27$ $63$ $28$ $64$ $29$ $65$ $30$ $66$ $31$ $67$ $32$ $68$ $33$ $69$ $34$ $70$ $35$ $71$                                                                                                                                                                                                                                                                                                                                         | 9  |         | 45 |  |
| 12       48         13       49         14       50         15       51         16       52         17       53         18       54         19       55         20       56         21       57         22       58         23       59         24       60         25       61         26       62         27       63         30       66         31       67         32       68         33       69         34       70         35       71                                                                                                                                                           | 10 |         | 46 |  |
| 13       49         14       50         15       51         16       52         17       53         18       54         19       55         20       56         21       57         22       58         23       59         24       60         25       61         26       62         27       63         28       64         29       65         30       66         31       67         32       68         33       69         34       70         35       71                                                                                                                                       | 11 |         | 47 |  |
| 14       50         15       51         16       52         17       53         18       54         19       55         20       56         21       57         22       58         23       59         24       60         25       61         26       62         27       63         28       64         29       65         30       66         31       67         32       68         33       69         34       70         35       71                                                                                                                                                           | 12 |         | 48 |  |
| 15 $51$ $16$ $52$ $17$ $53$ $18$ $54$ $19$ $55$ $20$ $56$ $21$ $57$ $22$ $58$ $23$ $59$ $24$ $60$ $25$ $61$ $26$ $62$ $27$ $63$ $28$ $64$ $29$ $65$ $30$ $66$ $31$ $67$ $32$ $68$ $33$ $69$ $34$ $70$ $35$ $71$                                                                                                                                                                                                                                                                                                                                                                                           | 13 |         | 49 |  |
| 16       52         17       53         18       54         19       55         20       56         21       57         22       58         23       59         24       60         25       61         27       63         28       64         29       65         30       66         31       67         32       68         33       69         34       70         35       71                                                                                                                                                                                                                       | 14 |         | 50 |  |
| 17       53         18       54         19       55         20       56         21       57         22       58         23       59         24       60         25       61         26       62         27       63         28       64         29       65         30       66         31       67         32       68         33       69         34       70         35       71                                                                                                                                                                                                                       | 15 |         | 51 |  |
| 18       54         19       55         20       56         21       57         22       58         23       59         24       60         25       61         26       62         27       63         28       64         29       65         30       66         31       67         32       68         33       69         34       70         35       71                                                                                                                                                                                                                                           | 16 |         | 52 |  |
| $\begin{array}{c c c c c c c c c c c c c c c c c c c $                                                                                                                                                                                                                                                                                                                                                                                                                                                                                                                                                    | 17 |         | 53 |  |
| 20       56         21       57         22       58         23       59         24       60         25       61         26       62         27       63         28       64         29       65         30       66         31       67         32       68         33       69         34       70         35       71                                                                                                                                                                                                                                                                                   | 18 |         | 54 |  |
| 21       57         22       58         23       59         24       60         25       61         26       62         27       63         28       64         29       65         30       66         31       67         32       68         33       69         34       70         35       71                                                                                                                                                                                                                                                                                                       | 19 |         | 55 |  |
| 22       58         23       59         24       60         25       61         26       62         27       63         28       64         29       65         30       66         31       67         32       68         33       69         34       70         35       71                                                                                                                                                                                                                                                                                                                           | 20 |         | 56 |  |
| 23       59         24       60         25       61         26       62         27       63         28       64         29       65         30       66         31       67         32       68         33       69         34       70         35       71                                                                                                                                                                                                                                                                                                                                               | 21 |         | 57 |  |
| 24       60         25       61         26       62         27       63         28       64         29       65         30       66         31       67         32       68         33       69         34       70         35       71                                                                                                                                                                                                                                                                                                                                                                   | 22 |         | 58 |  |
| 25       61         26       62         27       63         28       64         29       65         30       66         31       67         32       68         33       69         34       70         35       71                                                                                                                                                                                                                                                                                                                                                                                       | 23 |         | 59 |  |
| 26       62         27       63         28       64         29       65         30       66         31       67         32       68         33       69         34       70         35       71                                                                                                                                                                                                                                                                                                                                                                                                           | 24 |         | 60 |  |
| 27       63         28       64         29       65         30       66         31       67         32       68         33       69         34       70         35       71                                                                                                                                                                                                                                                                                                                                                                                                                               | 25 |         | 61 |  |
| 28       64         29       65         30       66         31       67         32       68         33       69         34       70         35       71                                                                                                                                                                                                                                                                                                                                                                                                                                                   | 26 |         | 62 |  |
| 29       65         30       66         31       67         32       68         33       69         34       70         35       71                                                                                                                                                                                                                                                                                                                                                                                                                                                                       | 27 |         | 63 |  |
| 30       66         31       67         32       68         33       69         34       70         35       71                                                                                                                                                                                                                                                                                                                                                                                                                                                                                           | 28 |         | 64 |  |
| 31       67         32       68         33       69         34       70         35       71                                                                                                                                                                                                                                                                                                                                                                                                                                                                                                               | 29 |         | 65 |  |
| 32     68       33     69       34     70       35     71                                                                                                                                                                                                                                                                                                                                                                                                                                                                                                                                                 | 30 |         | 66 |  |
| 33     69       34     70       35     71                                                                                                                                                                                                                                                                                                                                                                                                                                                                                                                                                                 | 31 |         | 67 |  |
| 34         70           35         71                                                                                                                                                                                                                                                                                                                                                                                                                                                                                                                                                                     | 32 |         | 68 |  |
| 35 71                                                                                                                                                                                                                                                                                                                                                                                                                                                                                                                                                                                                     | 33 |         | 69 |  |
|                                                                                                                                                                                                                                                                                                                                                                                                                                                                                                                                                                                                           | 34 |         | 70 |  |
| 36 72                                                                                                                                                                                                                                                                                                                                                                                                                                                                                                                                                                                                     | 35 |         | 71 |  |
|                                                                                                                                                                                                                                                                                                                                                                                                                                                                                                                                                                                                           | 36 |         | 72 |  |